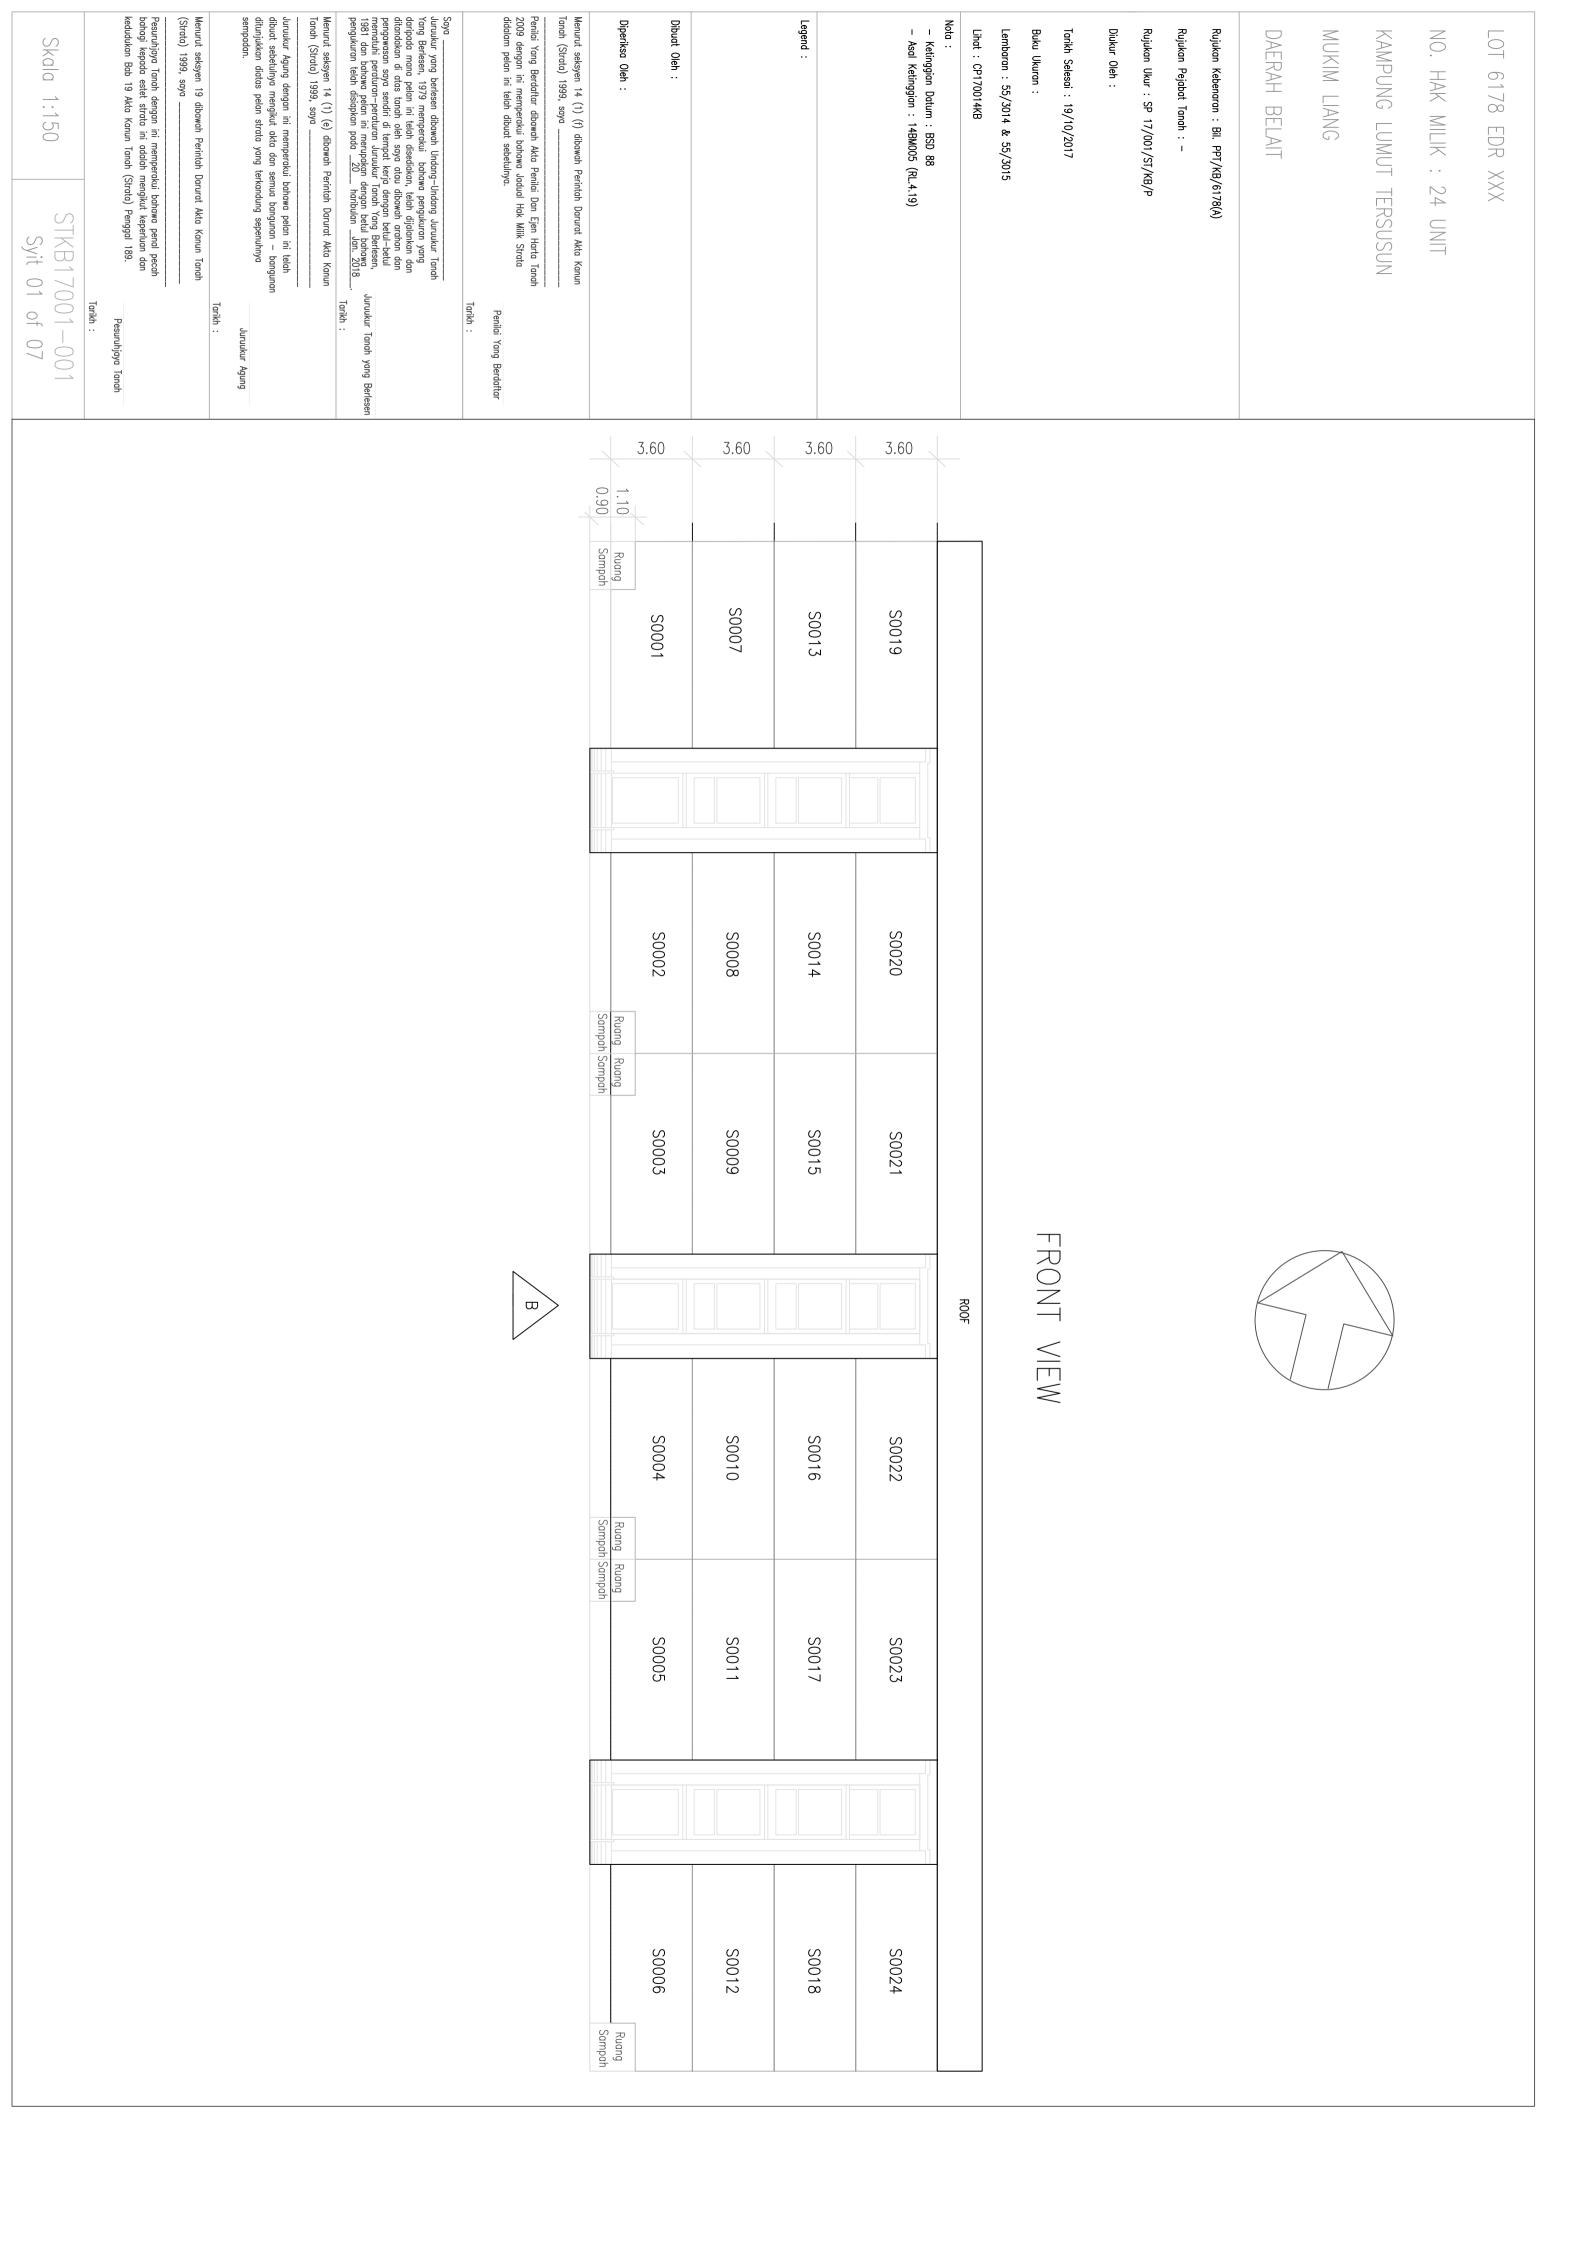

70316 EDR XXX Juruukur Tanah yang Berlese Tarikh : Tarikh : Penilai Yang Berdaftar ukur Agung



GROUND FL00R



| ر<br>د       | 1 | 2            |              |                      | HOUSE        |
|--------------|---|--------------|--------------|----------------------|--------------|
| S0003        |   | S0002        | S0001        | LOT                  | STRATA       |
| GROUND FLOOR |   | GROUND FLOOR | GROUND FLOOR | STOREY .             |              |
| 153          |   | 153          | 155          | FLOOR AREA           | STRATA AREA  |
| 0            |   | 0            | 0            | FLOOR AREA SUB-TOTAL |              |
| 155          |   | 155          | 155          | (sq. m)              | TOTAL STRATA |

Skala 1:150

STKB17001-001

Pesuruhjaya Tanah

Syit 01 of 07