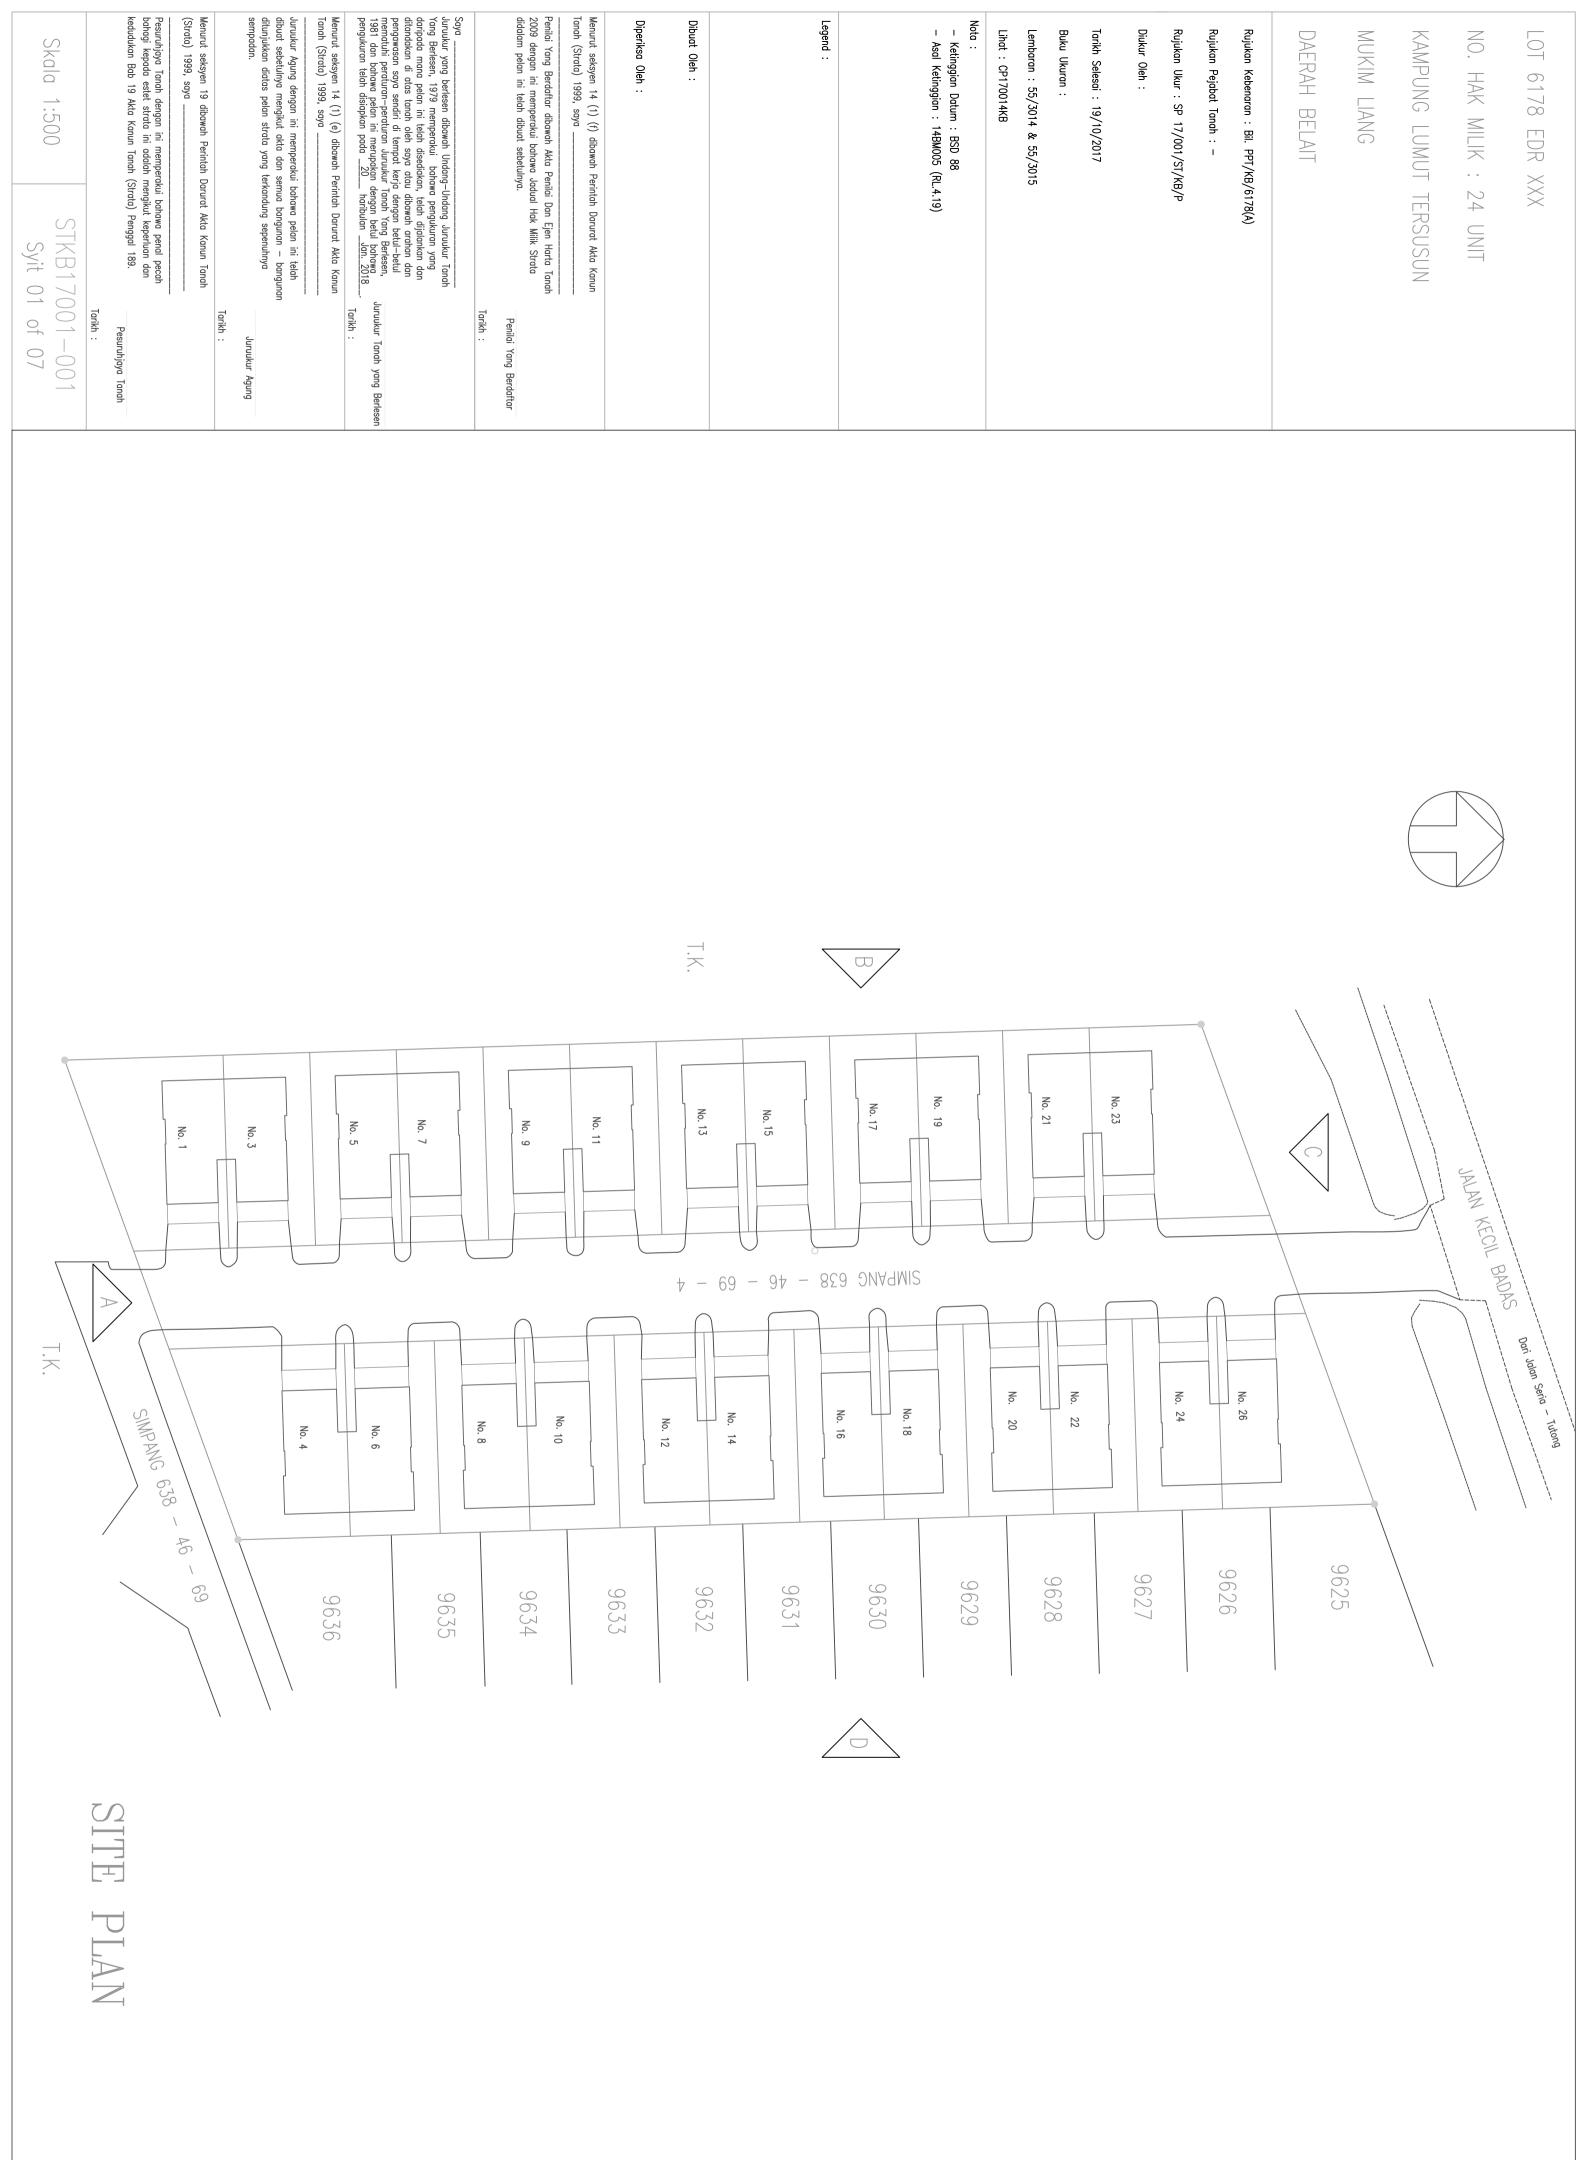

## Annex 8C

Example of Vertical Development Strata Plan Example of Landed Development Strata Plan

Juruukur Agung dengan ini memperakui bahawa pelan ini telah dibuat sebetulnya mengikut akta dan semua bangunan — bangunan ditunjukkan diatas pelan strata yang terkandung sepenuhnya sempadan. Pesuruhjaya Tanah dengan ini memperakui bahawa penal pecah bahagi kepada estet strata ini adalah mengikut keperluan dan kedudukan Bab 19 Akta Kanun Tanah (Strata) Penggal 189. Menurut seksyen 19 dibawah Perintah Darurat Akta Kanun Tanah (Strata) 1999, saya \_\_\_\_\_ Penilai Yang Berdaftar dibawah Akta Penilai Dan Ejen Harta Tanah 2009 dengan ini memperakui bahawa Jadual Hak Milik Strata didalam pelan ini telah dibuat sebetulnya. Menurut seksyen 14 (1) (f) dibawah Perintah Darurat Akta Kanun Tanah (Strata) 1999, saya \_\_\_\_\_ Menurut seksyen 14 (1) (e) dibawah Perintah Darurat Akta Kanun Tanah (Strata) 1999, saya \_\_\_\_\_\_ Diperiksa Oleh : Dibuat Oleh : Lihat : Ketinggian Datum : BSD 88Asal Ketinggian : 14BM005 (RL.4.19) MUKIM KILANAS Lembaran : Buku Ukuran : Tarikh Selesai : Diukur Oleh : Rujukan Ukur : SP 15/001/ST/BM/P Rujukan Pejabat Tanah : -Rujukan Kebenaran : DAERAH BRUNEI MUARA KAMPUNG KILANAS NO. HAK MILIK: 24 UNIT LOT 70316 EDR XXX Juruukur Tanah yang Berlese Tarikh : Tarikh : Penilai Yang Berdaftar ukur Agung