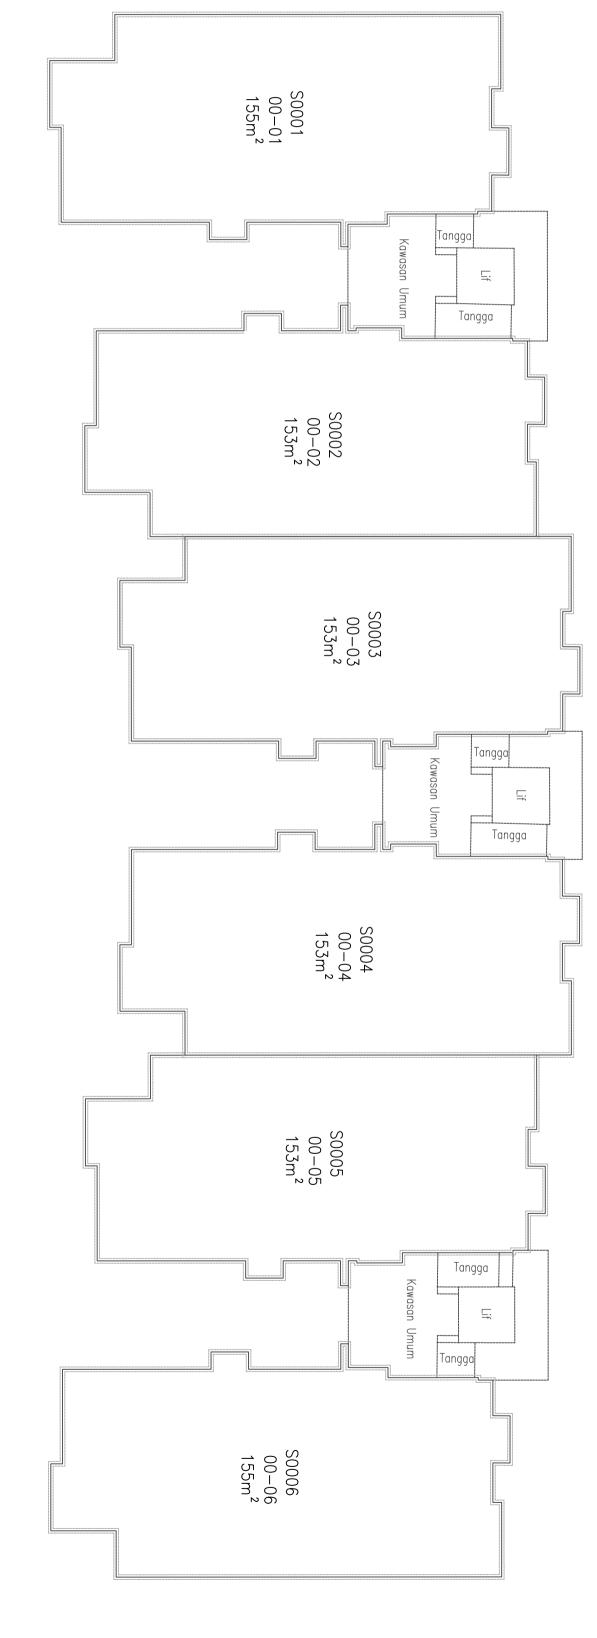

GROUND FL00R

| ر<br>د       | 1 | 2            |              |                      | HOUSE        |
|--------------|---|--------------|--------------|----------------------|--------------|
| S0003        |   | S0002        | S0001        | LOT                  | STRATA       |
| GROUND FLOOR |   | GROUND FLOOR | GROUND FLOOR | STOREY .             |              |
| 153          |   | 153          | 155          | FLOOR AREA           | STRATA AREA  |
| 0            |   | 0            | 0            | FLOOR AREA SUB-TOTAL |              |
| 155          |   | 155          | 155          | (sq. m)              | TOTAL STRATA |