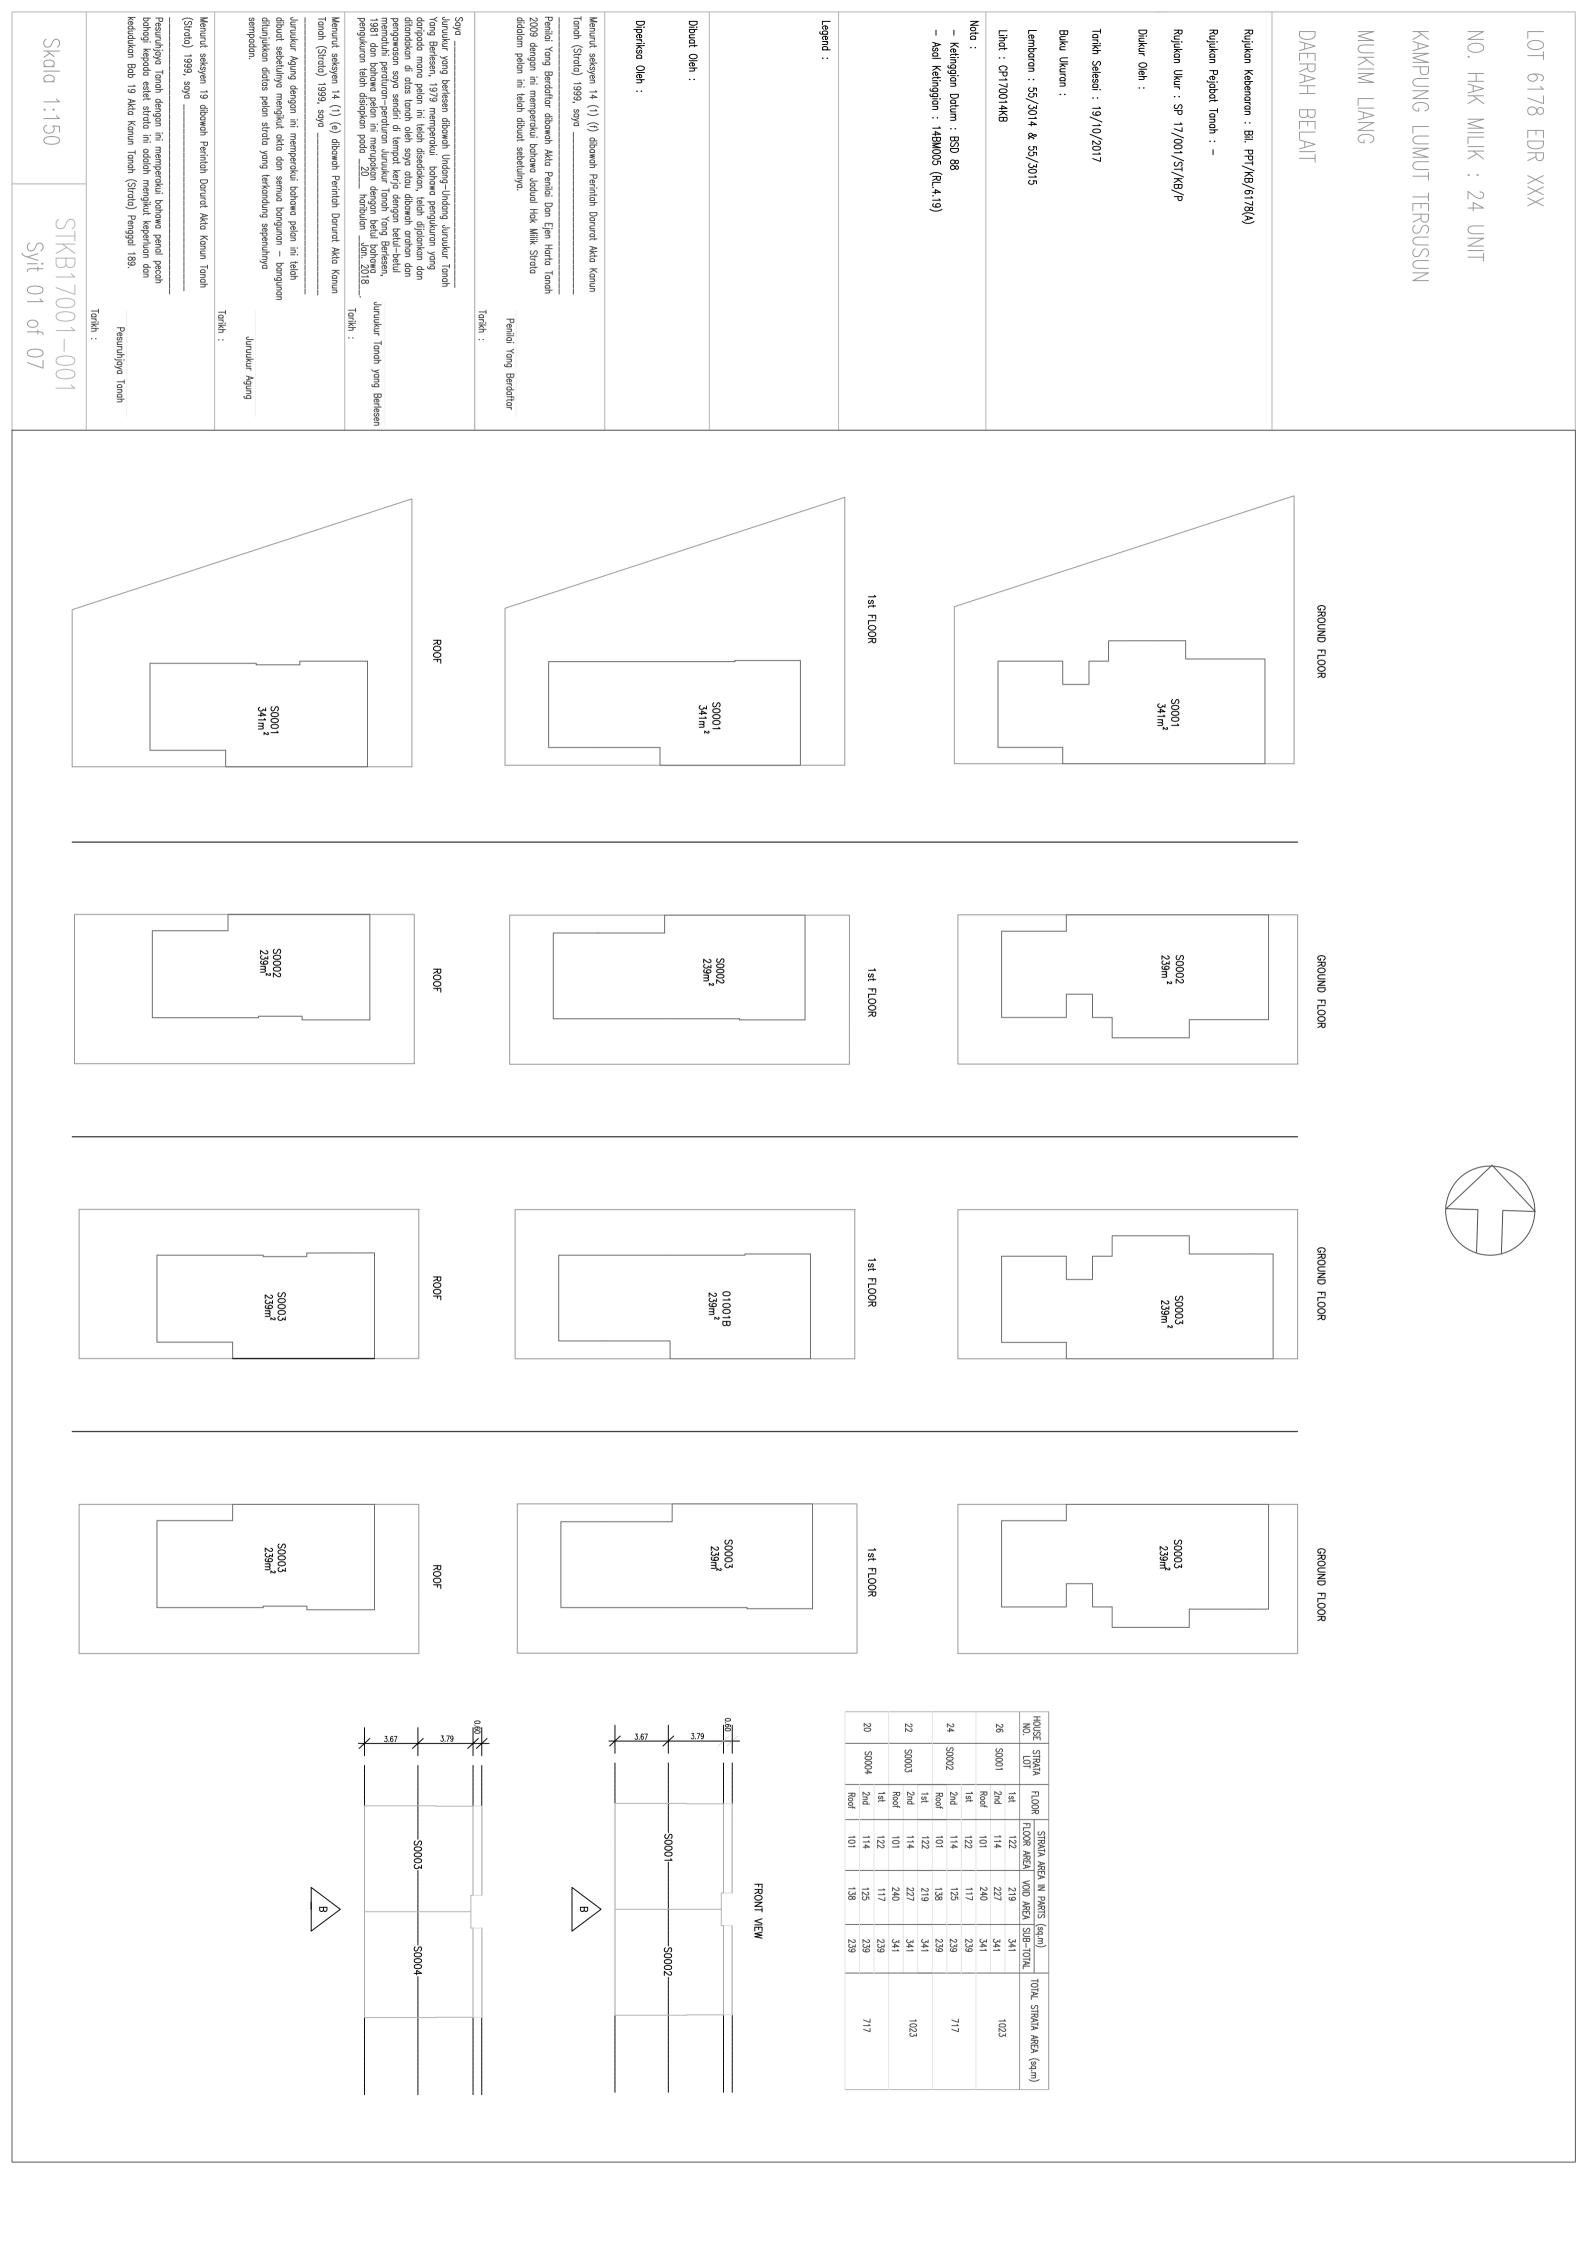

## Annex 8C

Example of Vertical Development Strata Plan Example of Landed Development Strata Plan

Juruukur Agung dengan ini memperakui bahawa pelan ini telah dibuat sebetulnya mengikut akta dan semua bangunan — bangunan ditunjukkan diatas pelan strata yang terkandung sepenuhnya sempadan. Pesuruhjaya Tanah dengan ini memperakui bahawa penal pecah bahagi kepada estet strata ini adalah mengikut keperluan dan kedudukan Bab 19 Akta Kanun Tanah (Strata) Penggal 189. Menurut seksyen 19 dibawah Perintah Darurat Akta Kanun Tanah (Strata) 1999, saya \_\_\_\_\_ Penilai Yang Berdaftar dibawah Akta Penilai Dan Ejen Harta Tanah 2009 dengan ini memperakui bahawa Jadual Hak Milik Strata didalam pelan ini telah dibuat sebetulnya. Menurut seksyen 14 (1) (f) dibawah Perintah Darurat Akta Kanun Tanah (Strata) 1999, saya \_\_\_\_\_ Menurut seksyen 14 (1) (e) dibawah Perintah Darurat Akta Kanun Tanah (Strata) 1999, saya \_\_\_\_\_\_ Diperiksa Oleh : Dibuat Oleh : Lihat : Ketinggian Datum : BSD 88Asal Ketinggian : 14BM005 (RL.4.19) MUKIM KILANAS Lembaran : Buku Ukuran : Tarikh Selesai : Diukur Oleh : Rujukan Ukur : SP 15/001/ST/BM/P Rujukan Pejabat Tanah : -Rujukan Kebenaran : DAERAH BRUNEI MUARA KAMPUNG KILANAS NO. HAK MILIK: 24 UNIT LOT 70316 EDR XXX Juruukur Tanah yang Berlese Tarikh : Tarikh : Penilai Yang Berdaftar ukur Agung