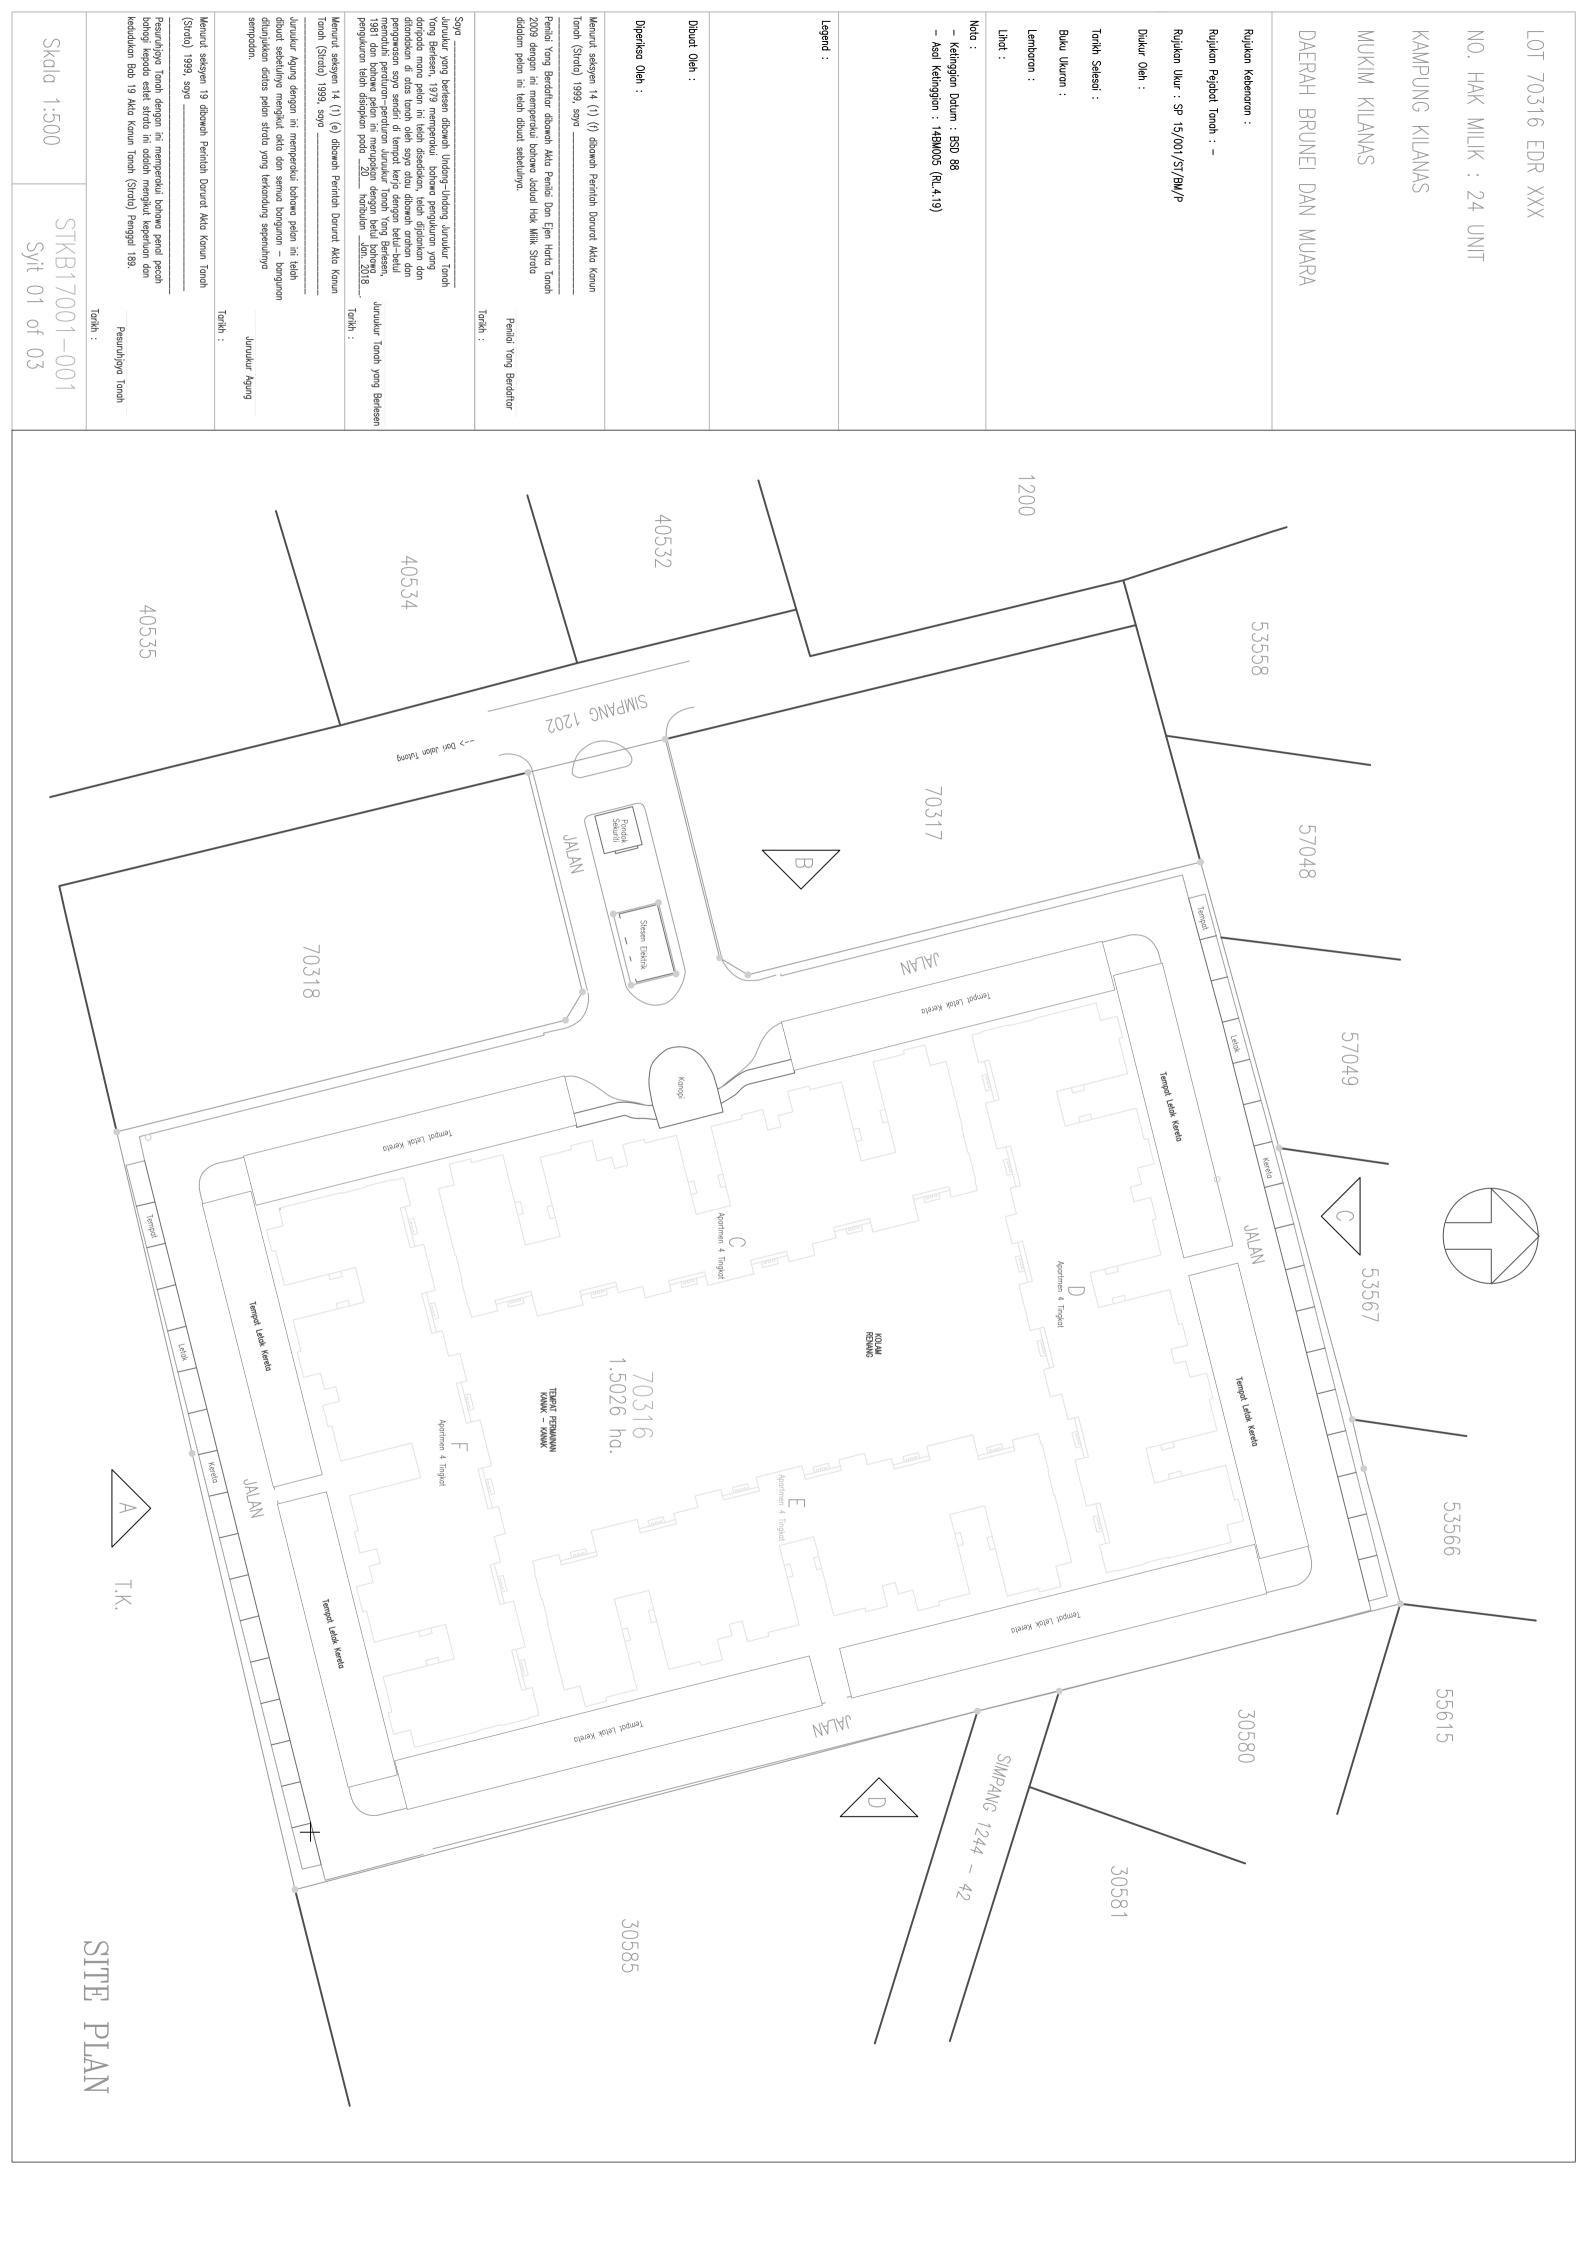

## Annex 8C

Example of Vertical Development Strata Plan Example of Landed Development Strata Plan

Juruukur Agung dengan ini memperakui bahawa pelan ini telah dibuat sebetulnya mengikut akta dan semua bangunan — bangunan ditunjukkan diatas pelan strata yang terkandung sepenuhnya sempadan. Pesuruhjaya Tanah dengan ini memperakui bahawa penal pecah bahagi kepada estet strata ini adalah mengikut keperluan dan kedudukan Bab 19 Akta Kanun Tanah (Strata) Penggal 189. Menurut seksyen 19 dibawah Perintah Darurat Akta Kanun Tanah (Strata) 1999, saya \_\_\_\_\_ Penilai Yang Berdaftar dibawah Akta Penilai Dan Ejen Harta Tanah 2009 dengan ini memperakui bahawa Jadual Hak Milik Strata didalam pelan ini telah dibuat sebetulnya. Menurut seksyen 14 (1) (f) dibawah Perintah Darurat Akta Kanun Tanah (Strata) 1999, saya \_\_\_\_\_ Menurut seksyen 14 (1) (e) dibawah Perintah Darurat Akta Kanun Tanah (Strata) 1999, saya \_\_\_\_\_\_ Diperiksa Oleh : Dibuat Oleh : Lihat : Ketinggian Datum : BSD 88Asal Ketinggian : 14BM005 (RL.4.19) MUKIM KILANAS Lembaran : Buku Ukuran : Tarikh Selesai : Diukur Oleh : Rujukan Ukur : SP 15/001/ST/BM/P Rujukan Pejabat Tanah : -Rujukan Kebenaran : DAERAH BRUNEI MUARA KAMPUNG KILANAS NO. HAK MILIK: 24 UNIT LOT 70316 EDR XXX Juruukur Tanah yang Berlese Tarikh : Tarikh : Penilai Yang Berdaftar ukur Agung